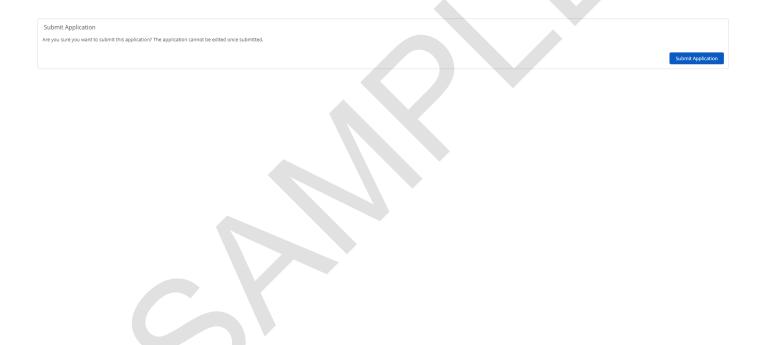

# Please review application prior to submitting

# You can Edit your application

For final submission, please scroll down to the bottom of the page and click the blue "Submit Application" button. You are not able to edit your application after final submission