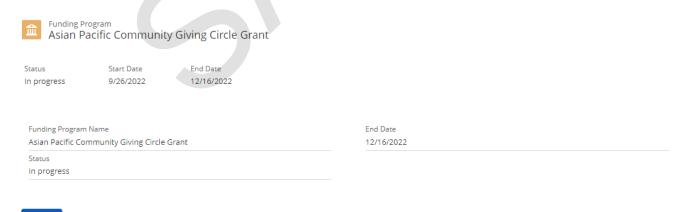

# Click on Asian Pacific Community Giving Circle Grant

Apply

After reading the criteria, click **Proceed** 

Review your organization's information

If it is not correct- click **Update Organizations Information** 