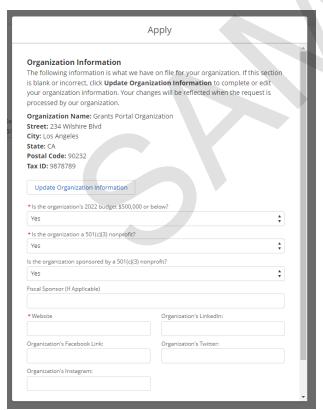

# Click on Asian Pacific Community Giving Circle Grant

Apply

After reading the criteria, click **Proceed** 

Review your organization's information

If it is not correct- click **Update Organizations Information** 