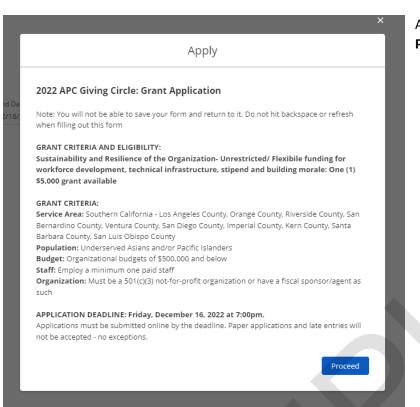

# Funding Programs AVAILABLE FUNDING PROGRAMS Funding Program Name End Date Description Asian Pacific Community Fund invites you to apply for the 2022-2023 Asian Pacific Community Giving Circle Grant (APCGC). GRANT CRITERIA & ELIGIBULTY: Sustainability and Resilience of the Organization-Unrestricted/ Flexible funding for workforce development, technical infrastructive, stipend and building morale: One (1) \$5,000 grant available GRANT CRITERIA: Service Areas Southern California - Los Angeles County, Orange County, Riverside County, San Bernardino County, Ventura County, San Diego County, Imperial County, Kern County, San Barbara County, San Bernardino County, Ventura Unique County, San Diego County, Imperial County, Kern County, San Bernardino County, Ventura County, San Bernardino County, San Bernardino County, San Bernardino County, San Bernardino County, Ventura County, San Diego County, Imperial County, Kern County, San Bernardino County, Ventura County, San Bernardino County, San Bernard

# 2022 APC Giving Circle: Grant Application (cont.)

NOTE: You will not be able to save your form and return to it. Do not hit backspace or refresh when filling out this form.