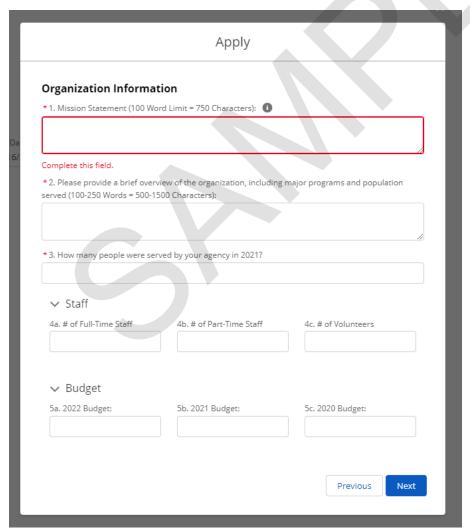

Review applicant information

If you are not the Executive Director, please uncheck the box and fill in the application

Press Next

Fill out Mission Statement, Overview of Organization and how many people you served in 2021

Reminder: you need at least 1 full time staff to be eligible for this grant